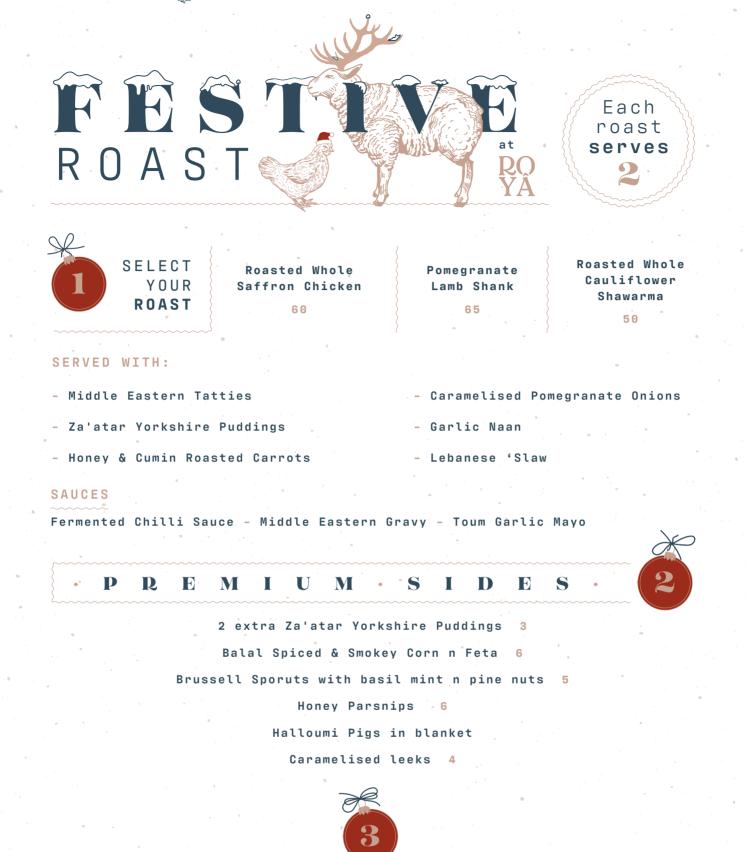

| W                                                                                                                                                                               | I | N | E | S | We've carefully selected some<br>amazing wines to pair with your<br>roasts. Add a bottle to your order.                                                |
|---------------------------------------------------------------------------------------------------------------------------------------------------------------------------------|---|---|---|---|--------------------------------------------------------------------------------------------------------------------------------------------------------|
|                                                                                                                                                                                 | • |   |   | 0 |                                                                                                                                                        |
| Oumsiyat - Blanc De Blanc 28<br>Bekaa Valley, Lebanon<br>Soft & subtle with floral overtones<br>& yellow fruit flavours. This is a<br>wonderful pairing with our roast chicken. |   |   |   |   | Oumsiyat - Tempranillo, 28<br>Cabarnet Sauvignon<br>Bekaa Valley, Lebanon<br>A medium bodied and fresh red wine<br>showing red and black berried fruit |
|                                                                                                                                                                                 |   |   |   |   | and a delightfully soft finish.<br>Perfectly paired with our Lamb shank.                                                                               |